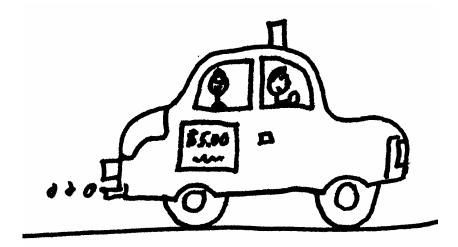

A 3 Short A 3

#### tam

#### tam

# Jan Jan

Short A 3 Short A 3

## Jan

# Jan

# jab

# jab

Short A 3 Short A 3

# jab

# jab

# jazz

# jazz

Short A 3 Short A 3

# jazz

jazz

# jam

# jam

Short A 3 Short A 3

# jam

jam

# dad

# dad

Short A 3 Short A 3

# dad

# dad

# dam

# dam

Short A 3 Short A 3

# dam

# dam

# dab

# dab

Short A 3 Short A 3

### dab

# dab

### Dan

# Dan

Short A 3 Short A 3

# Dan

### Dan

















































































































































2000 according to the second s